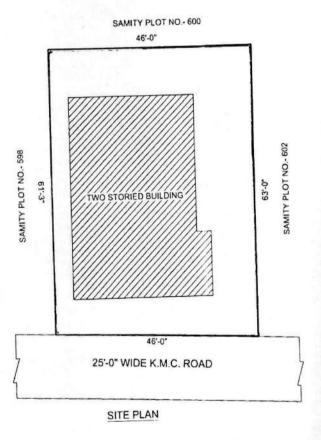

ON THE NORTH: By Samity Plot No.598;
ON THE SOUTH: By Samity Plot No.602;
ON THE EAST: By Samity Plot No.600;

ON THE WEST : By 25' Feet wide K.M.C. Road;

The said property is delineated with "RED" border in the plan annexed to this Deed and the said Map/Plan should be treated as part of this deed.

Advocate

Enrolment No.WB/205/1997

Alipore Judges' Court, Kolkata: 700027.

FIRSTBLISS ENTERPRISES PRIVATE LIMITED

Ni pelil Tallan

SITE PLAN IN RESPECT OF ALL THAT PEASE AND PARCEL OF LAND MEASURING 3 (THREE) COTTAHA 15 (FIFTEEN) CHITTACKS 16 (SIXTEEN) SQUARE FEET, BE THE OR LITTLE MORE OR LESS, WHEREUPON A TWO STORIED BUILDING STANDING THEREON MEASURING COVERED AREA O 2404 SQUARE FEET (ON THE GROUND FLOOR MEASURING 1142 SQUARE FEET, ON THE FIRST FLOOR MEASURING 1142 SQUARE FEET AND ON THE TOP FLOOR MEASURING 120 SQUARE FEET THAKUR GHAR) (SHOWN IN RED BORDER). BEING SOCIETY PLOT NO. 601, LYING AND SITUATED IN C.S DAG NO.:- 629, UNDER KHATIAN NO.- 66 OF MOUZA - BEHALA, J.L NO.- 2, AT AND BEING K.M.C. PREMISES NO.:- 23, PARNASREE PALLY ROAD NO. - II, CORRESPONDING TO MAILING ADDRESS P-601, PARNASREE PALLY, POLICE STATION - BEHALA, NOW PARNASREE, KOLKATA 700 060, WITHIN THE TERRITORIAL LIMITS OF KOLKATA MUNICIPAL CORPORATION, IN ITS WARD NO.:- 131.